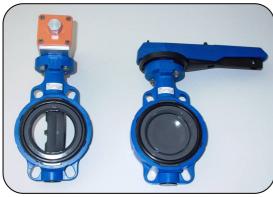

Manual version

**Pneumatic version** 

Minimum packing quantity DN50-200, DN250-300 are single

Perfect for aquatic use