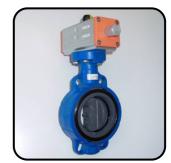

Manual version

**Pneumatic version** 

Minimum packing quantity DN50-200, DN250-300 are single

Perfect for aquatic use