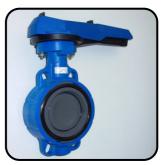

Manual version

**Pneumatic version** 

Minimum packing quantity DN50-200, DN250-300 are single

Perfect for aquatic use